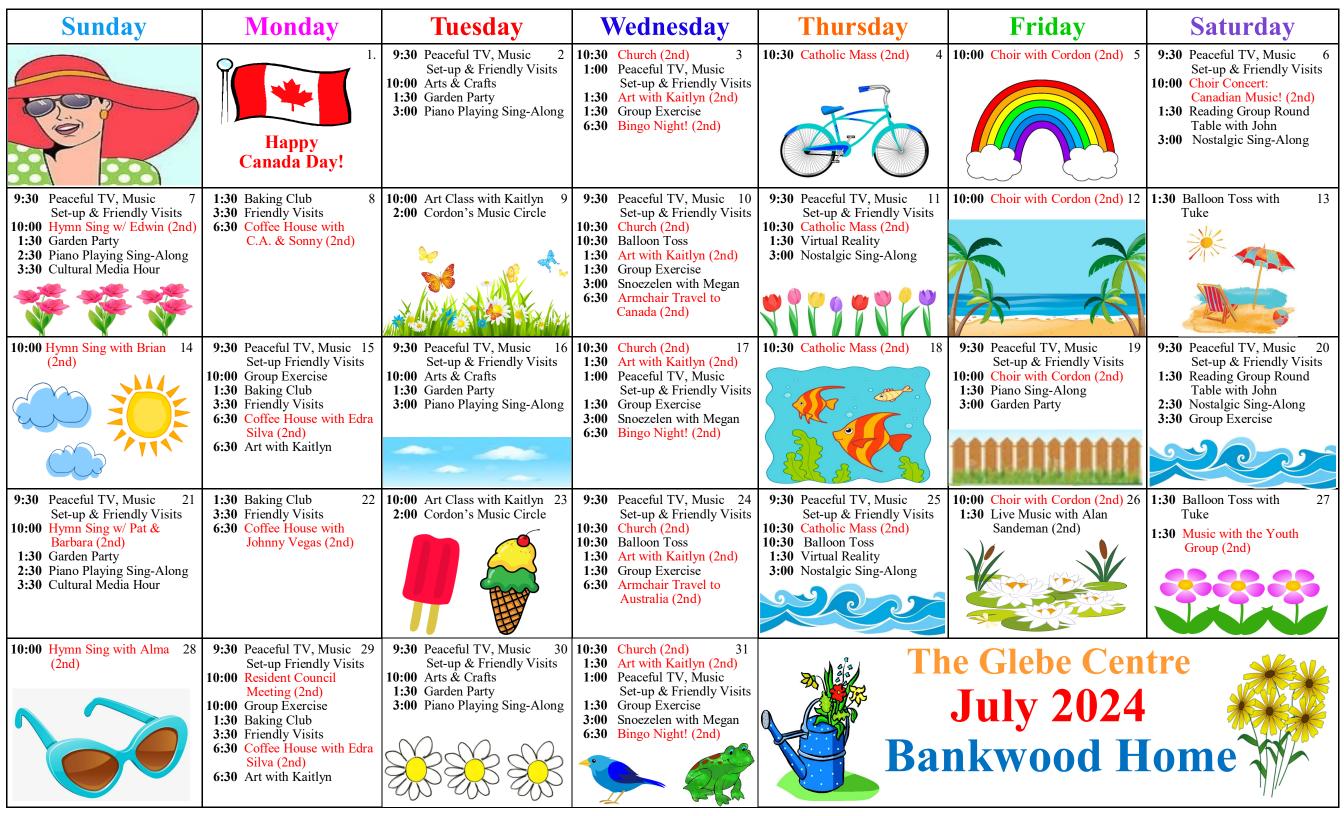

| Sunday                                                                 | Monday                                                                                                                                                                   | Tuesday                                                                                  | Wednesday                                                                                                                                                         | Thursday                                                                                            | Friday                                                                                                | Saturday                                                               |
|-----------------